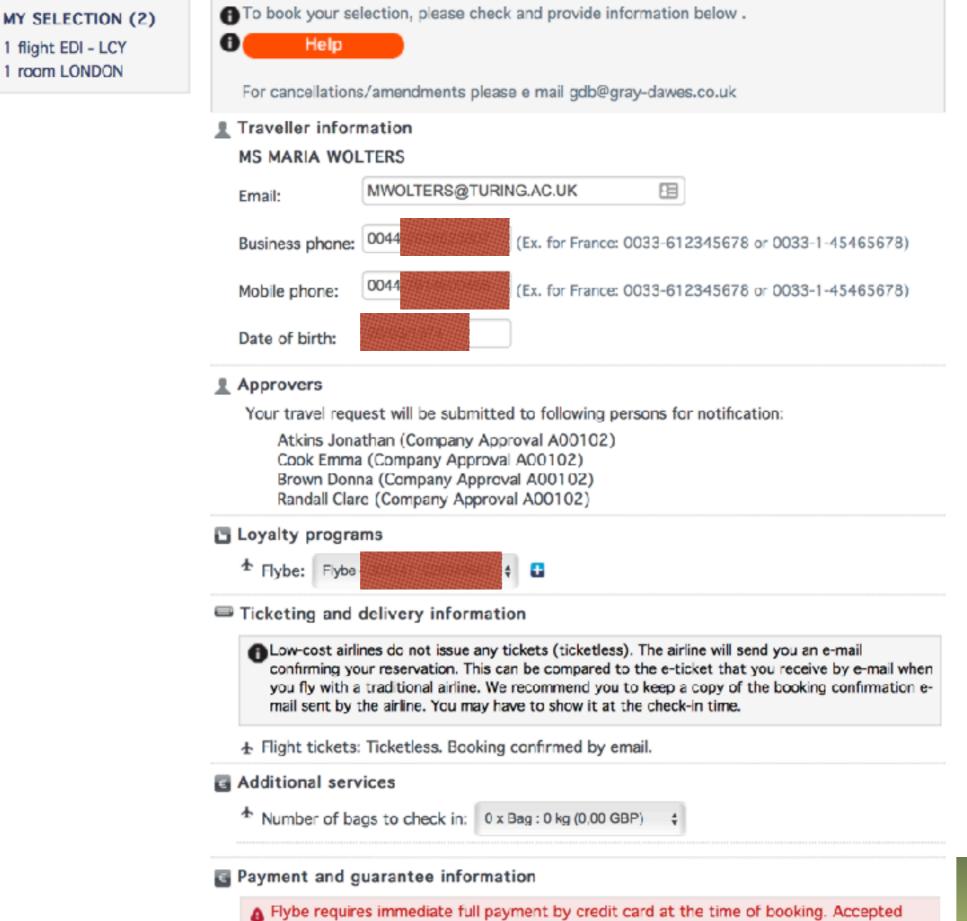

# Case Study: Gray Dawes Travel Booking System I

Maria Wolters

What's wrong?
Nothing!

★ Airline ticket payment:

credit cards: [American Express, Diners Club, Mastercard, Visa].

Gray Dawes (5,05 GBP) 💠

- Java.lang.NullPointerException
   No available hotels matching your request were found. Please amend your search criteria.
- **GENERAL INFORMATION LONDON, UNITED KINGDOM (22/02/2017-24/02/2017)**

N°: TVLD201025

Status: Not reserved

P / in-policy

N°: TVLD201025

Status: Not reserved

in-policy

Let's assume I want help

TRAVELLERS MARIA WOLTERS