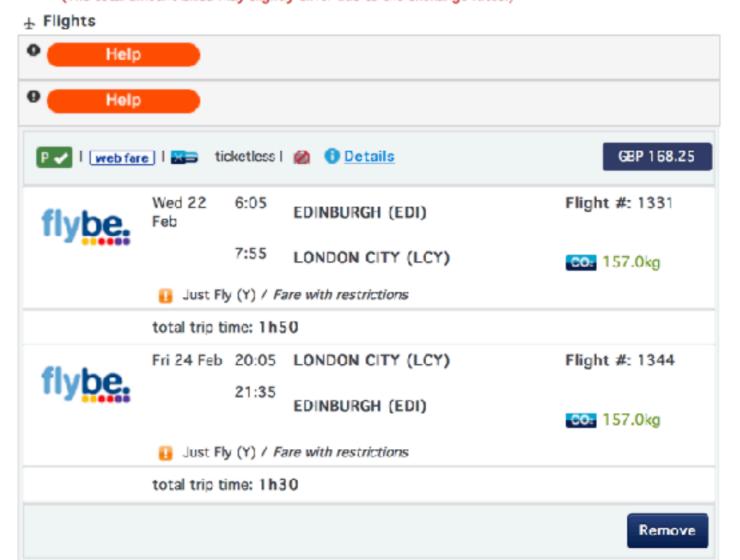

## Do I want to know you use Java?

TOTAL COST ESTIMATES:

(The total amount billed may slightly differ due to the exchange rates.)

The total amount billed may slightly differ due to the exchange rates.

GBP 168.25

#### TOTAL COST ESTIMATES:

(The total amount billed may slightly differ due to the exchange rates.)

→ Flights