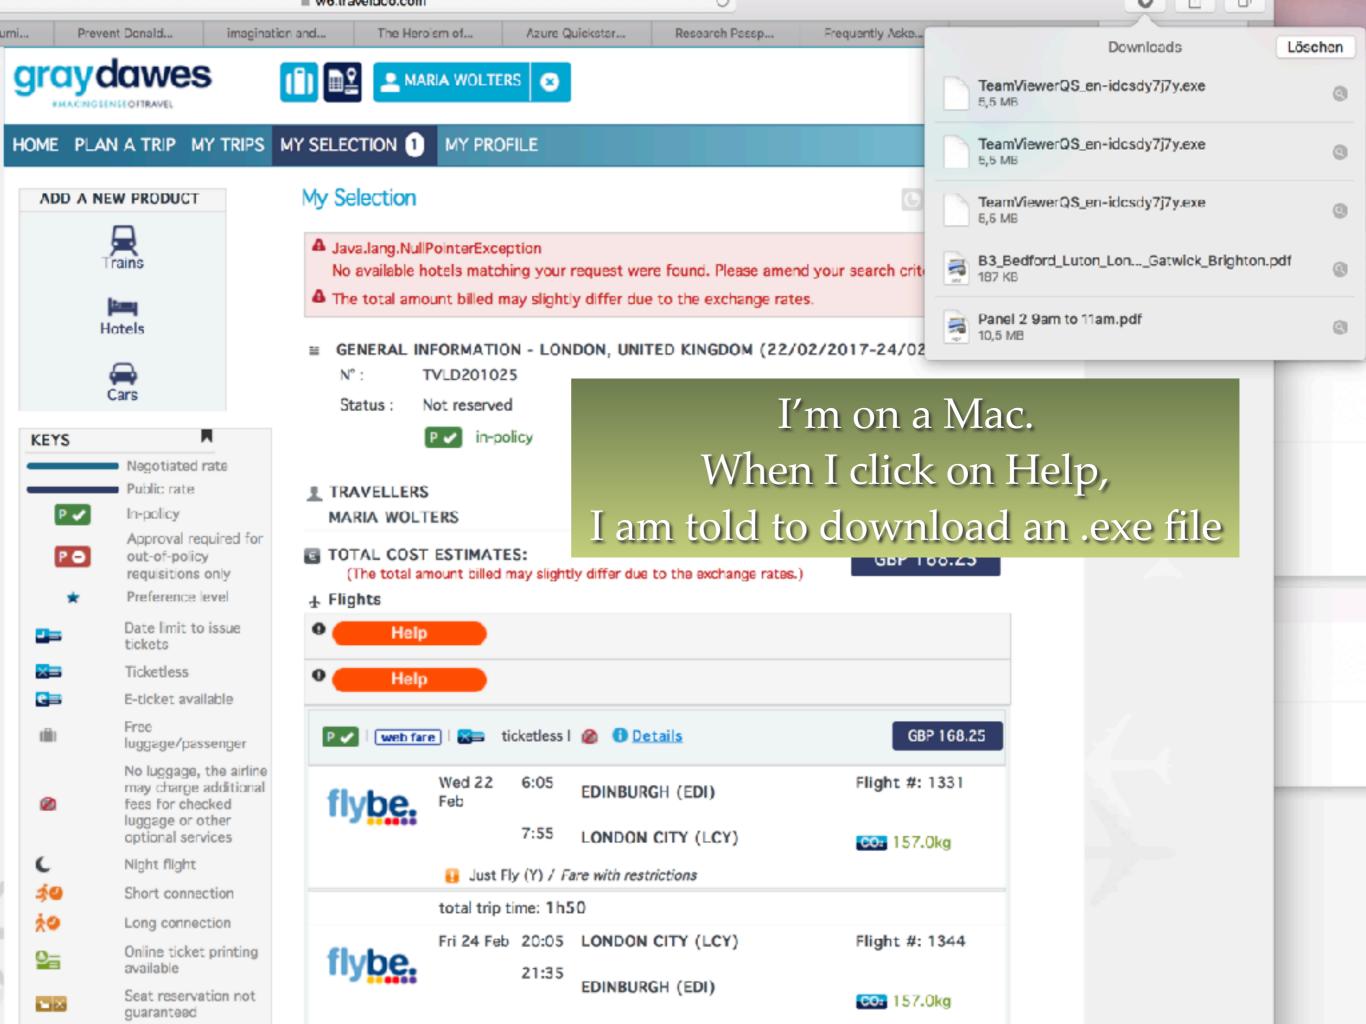

# Case Study: Gray Dawes Travel Booking System I

Maria Wolters

What's wrong?
Nothing!

★ Airline ticket payment:

credit cards: [American Express, Diners Club, Mastercard, Visa].

Gray Dawes (5,05 GBP) 💠

- Java.lang.NullPointerException
   No available hotels matching your request were found. Please amend your search criteria.
- **GENERAL INFORMATION LONDON, UNITED KINGDOM (22/02/2017-24/02/2017)**

N°: TVLD201025

Status: Not reserved

P / in-policy

## Do I want to know you use Java?

TOTAL COST ESTIMATES:

(The total amount billed may slightly differ due to the exchange rates.)

The total amount billed may slightly differ due to the exchange rates.

GBP 168.25

### My Selection

Java.lang.NullPointerException No available hotels matching your request were found. Please amend your

The total amount billed may slightly differ due to the exchange rates.

GENERAL INFORMATION - LONDON, UNITED KINGDOM (22/02/20

N°: TVLD201025

Status: Not reserved

in-policy

Let's assume I want help

TRAVELLERS MARIA WOLTERS

#### TOTAL COST ESTIMATES:

(The total amount billed may slightly differ due to the exchange rates.)

→ Flights